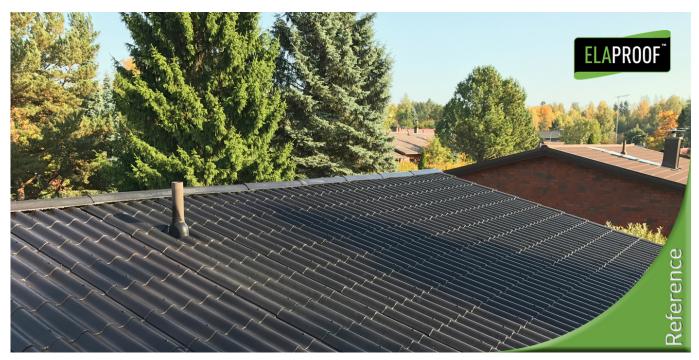

### **Description**

Coating work for the Fibre-cement roof performed by Build Care Oy. The behavior of the ElaProof coating has been monitored since the beginning of the coating work. In the reference pictures, on the left are the pictures of the coating work, which was carried out in 08/2017, on the right are the follow-up pictures from the inspection visit in 04/2021.